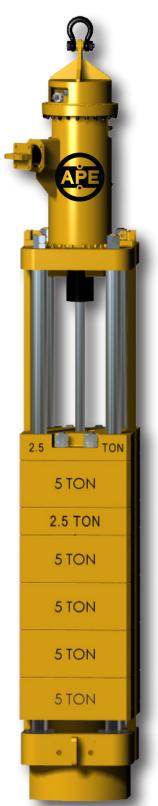

## **APE Model 30-5 Hydraulic Impact Hammer**

## The World's Largest Provider of Foundation Construction Equipment

| Specification             | Standard        | Metric    |
|---------------------------|-----------------|-----------|
| Ram Weight                | 60,000 lbs      | 27,215 kg |
| Rated Energy              | 300,000 ft-lbs  | 407 kNm   |
| Stroke at<br>Rated Energy | 60 in           | 152.4 cm  |
| Blows Per Minute          | 25-45 min - max |           |
| Weight w/o Insert         | 82,000 lbs      | 37,194 kg |
| Height                    | 288 in          | 731.5 cm  |
| Standard Lead Size        | 8"x37" and up   |           |